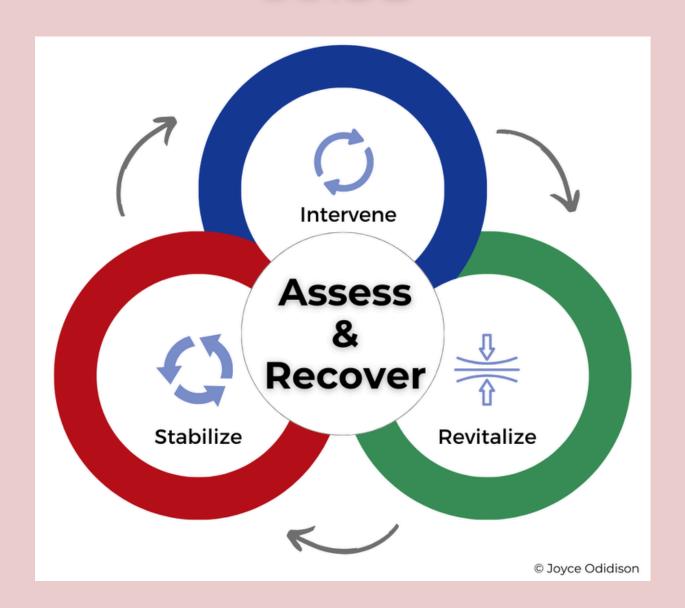

#### O1 Comprehensive Assessment

Identify the root causes of workplace challenges using our WIS® Framework.

#### Tailored Plans to Intervene

Develop personalized strategies to address your organization's unique needs.

#### Focused Stabilization Efforts

Facilitate team restoration Strategies to rebuild trust and collaboration.

#### Revitalize and Build Resilience

Provide leadership training and team workshops to ensure sustainable success.